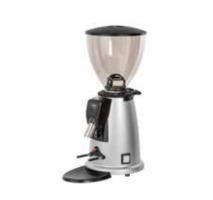

ESPRESS COFFEE MACHINE - 3 GROUP

AUTOMATIC COFFEE GRINDER

SEMI-AUTOMATIC COFFEE GRINDER

PITCHER RINSER

HOT-CHOCOLATE-MACHINE DELICE-GOLD-**5**LT-**1** 

DOUBLE FEED CHUTE CENTRIFUGAL JUICER

SINGLE-FEED-CHUTE CENTRIFUGAL-JUICER-10KG-DAY