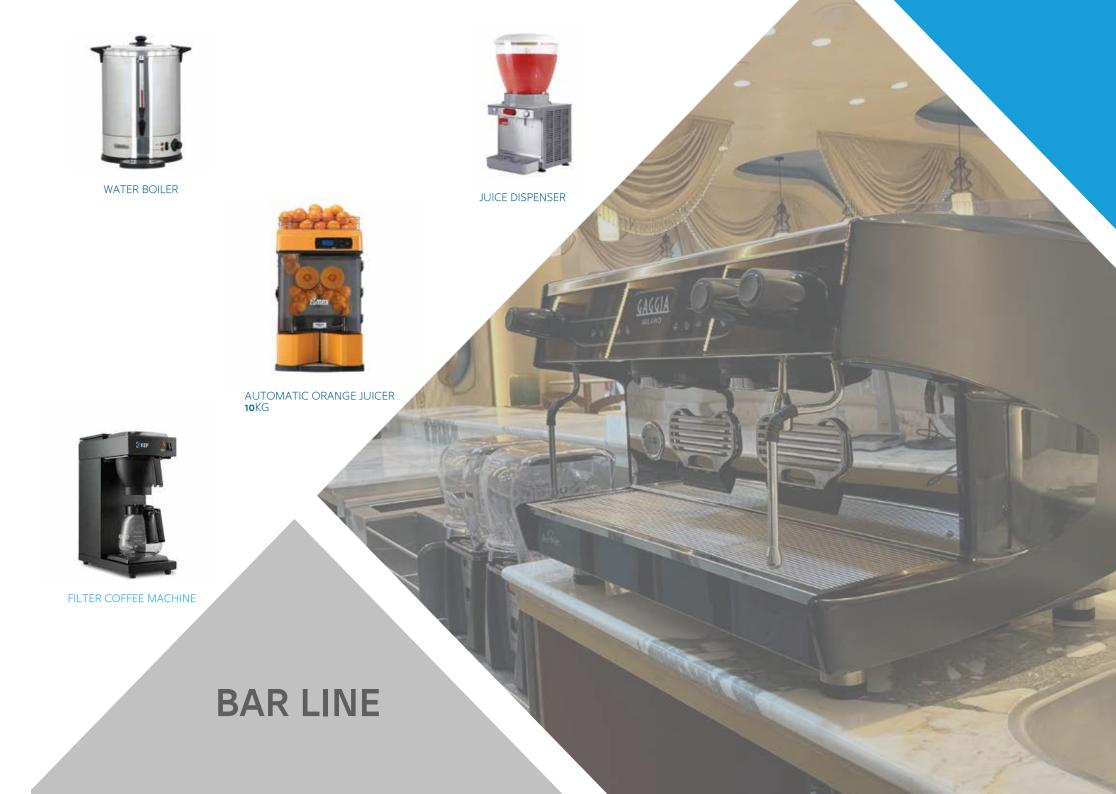

ESPRESS COFFEE MACHINE - 3 GROUP

AUTOMATIC COFFEE GRINDER

SEMI-AUTOMATIC COFFEE GRINDER

PITCHER RINSER

HOT-CHOCOLATE-MACHINE DELICE-GOLD-**5**LT-**1** 

DOUBLE FEED CHUTE CENTRIFUGAL JUICER

SINGLE-FEED-CHUTE CENTRIFUGAL-JUICER-10KG-DAY