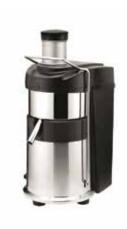

ESPRESS COFFEE MACHINE - 3 GROUP

AUTOMATIC COFFEE GRINDER

SEMI-AUTOMATIC COFFEE GRINDER

PITCHER RINSER

HOT-CHOCOLATE-MACHINE DELICE-GOLD-**5**LT-**1** 

DOUBLE FEED CHUTE CENTRIFUGAL JUICER

SINGLE-FEED-CHUTE CENTRIFUGAL-JUICER-10KG-DAY