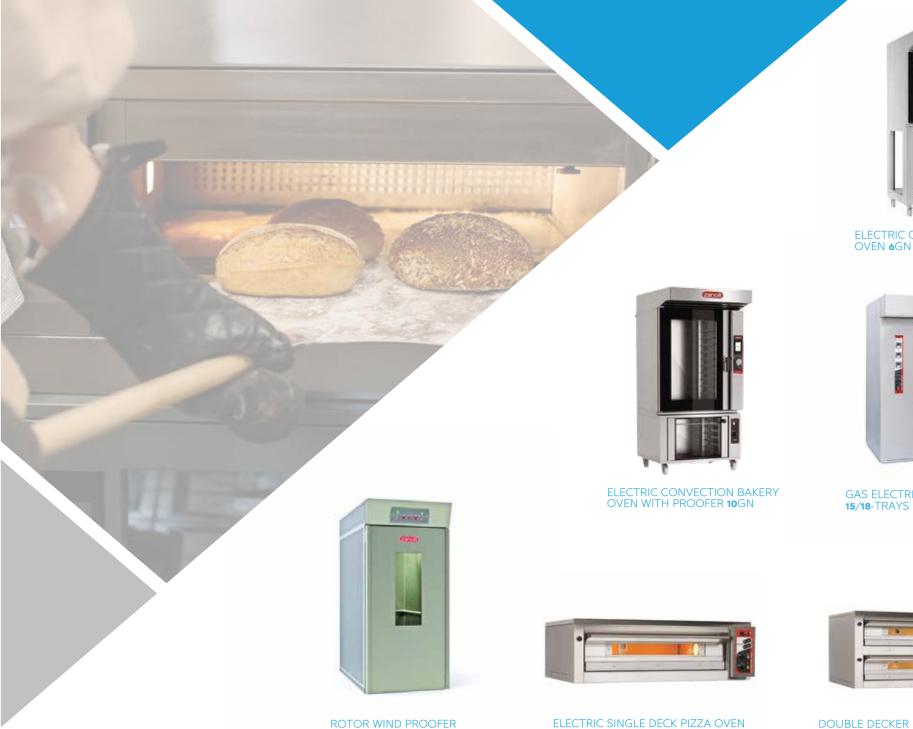

FAST SALAMANDER HI-TOUCH

BAKERY & PASTRY LINE

ELECTRIC CONVECTION BAKERY OVEN 6GN

GAS ELECTRIC ROTOR OVEN

DOUBLE DECKER ELECTRIC PIZZA OVEN

DOUGH SHEETER SIRIO 600

SPIRAL MIXER **45** KG **2** SPEED GALASSIA **45**S