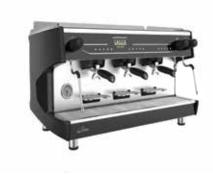

ESPRESS COFFEE MACHINE - 3 GROUP

AUTOMATIC COFFEE GRINDER

SEMI-AUTOMATIC COFFEE GRINDER

PITCHER RINSER

HOT-CHOCOLATE-MACHINE DELICE-GOLD-**5**LT-**1** 

DOUBLE FEED CHUTE CENTRIFUGAL JUICER

SINGLE-FEED-CHUTE CENTRIFUGAL-JUICER-10KG-DAY