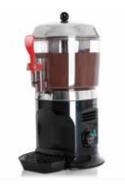

ESPRESS COFFEE MACHINE - 3 GROUP

AUTOMATIC COFFEE GRINDER

SEMI-AUTOMATIC COFFEE GRINDER

PITCHER RINSER

HOT-CHOCOLATE-MACHINE DELICE-GOLD-**5**LT-**1** 

DOUBLE FEED CHUTE CENTRIFUGAL JUICER

SINGLE-FEED-CHUTE CENTRIFUGAL-JUICER-10KG-DAY