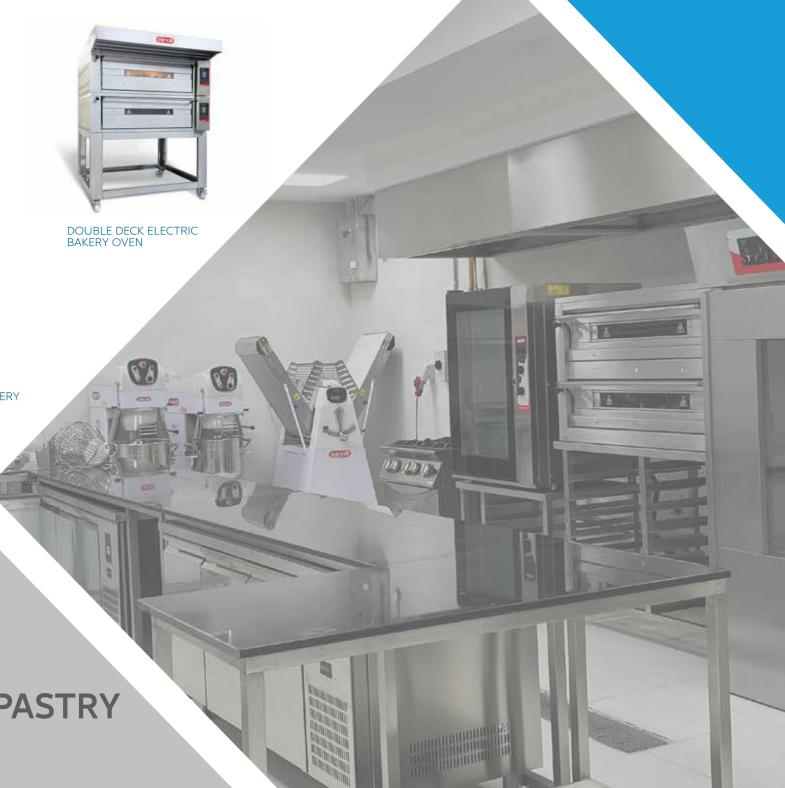

FAST SALAMANDER HI-TOUCH

BAKERY & PASTRY LINE

ELECTRIC CONVECTION BAKERY OVEN 6GN

GAS ELECTRIC ROTOR OVEN

DOUBLE DECKER ELECTRIC PIZZA OVEN

DOUGH SHEETER SIRIO 600

SPIRAL MIXER **45** KG **2** SPEED GALASSIA **45**S