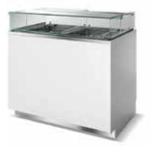

BOTTLE COOLER WITH THREE DOORS 330L

LOW TEMPERATURE DISPLAY CASE **210**LT

ICE CREAM DISPLAY CABINET FIJI-**7**RV

UPRIGHT SHOWCASE-CRISTAL TOWER **725/925** WHITE/BLACK

ICE CREAM DISPLAY CABINET **255**LT