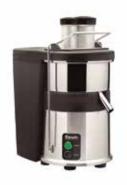

ESPRESS COFFEE MACHINE - 3 GROUP

AUTOMATIC COFFEE GRINDER

SEMI-AUTOMATIC COFFEE GRINDER

PITCHER RINSER

HOT-CHOCOLATE-MACHINE DELICE-GOLD-**5**LT-**1** 

DOUBLE FEED CHUTE CENTRIFUGAL JUICER

SINGLE-FEED-CHUTE CENTRIFUGAL-JUICER-10KG-DAY