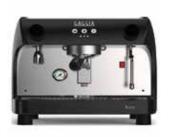

SERVE OVER DISPLAY

PASTRY DISPLAY CABINET CURVED FRONT GLASS

CHOCOLATE DISPLAY CABINET

ICE CREAM DISPLAY CABINET 3D SHOW

REFRIGERATED DISPLAY CABINET

PRO ESPRESSO COFFEE MACHINE - 1 GROUP

ESPRESS COFFEE MACHINE - 2 GROUP