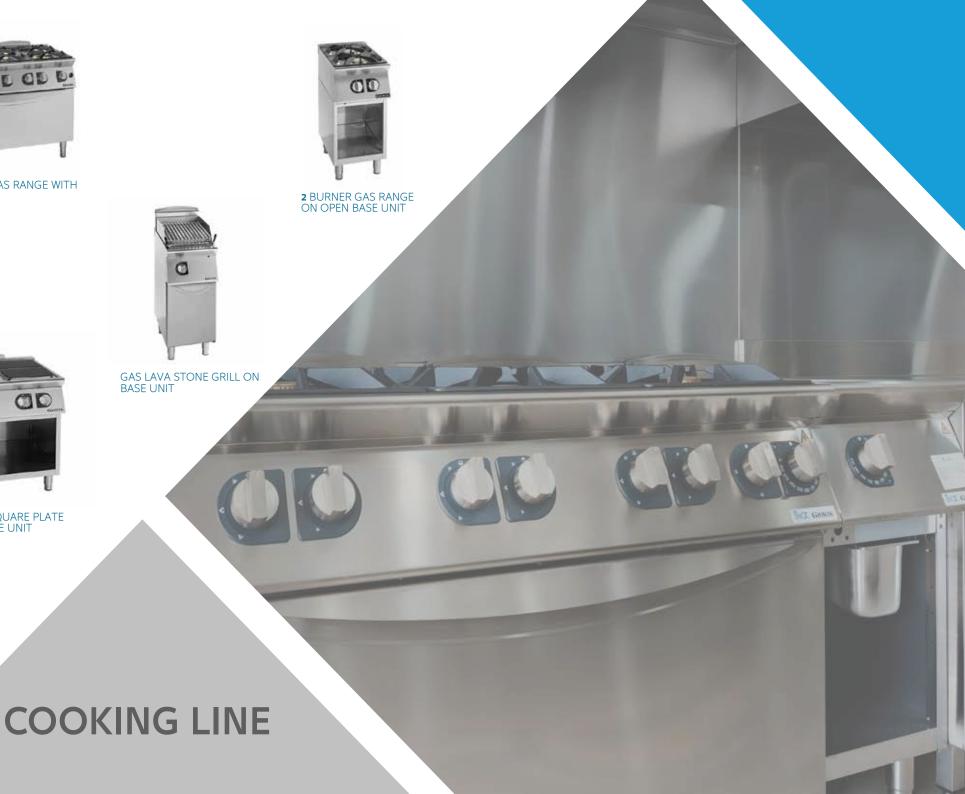

## HOTELS

- JW Marriott Marquis
- Intercontinental Hotel
- Kempinski Hotel
- Crown Plaza Hotel
- Anantara
- Chedi Hotel
- Shaza Hotel
- Premiere Inn

6 BURNER GAS RANGE WITH OVEN

ELECTRIC 4 SQUARE PLATE ON OPEN BASE UNIT