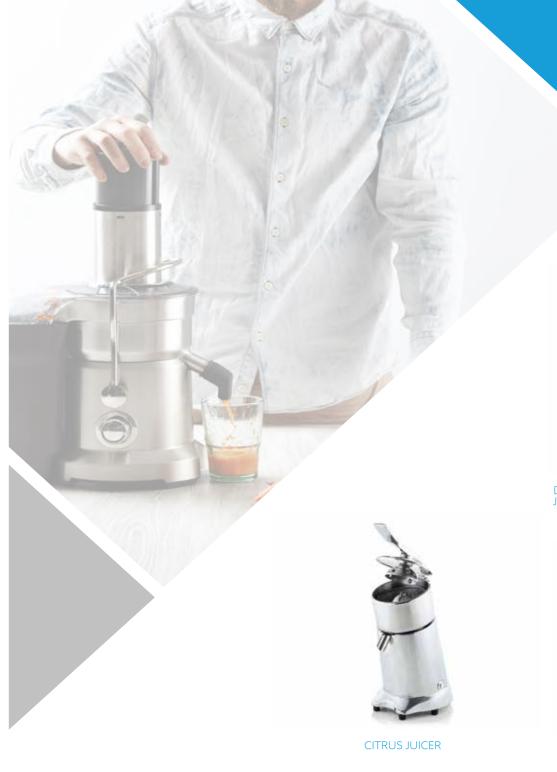

ESPRESS COFFEE MACHINE - 3 GROUP

AUTOMATIC COFFEE GRINDER

SEMI-AUTOMATIC COFFEE GRINDER

PITCHER RINSER

HOT-CHOCOLATE-MACHINE DELICE-GOLD-**5**LT-**1** 

DOUBLE FEED CHUTE CENTRIFUGAL JUICER

SINGLE-FEED-CHUTE CENTRIFUGAL-JUICER-10KG-DAY