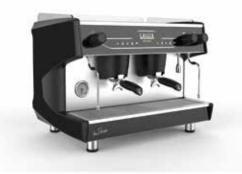

SERVE OVER DISPLAY

PASTRY DISPLAY CABINET CURVED FRONT GLASS

CHOCOLATE DISPLAY CABINET

ICE CREAM DISPLAY CABINET 3D SHOW

REFRIGERATED DISPLAY CABINET

PRO ESPRESSO COFFEE MACHINE - 1 GROUP

ESPRESS COFFEE MACHINE - 2 GROUP