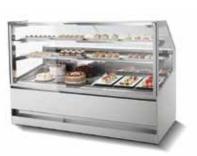

SERVE OVER DISPLAY

PASTRY DISPLAY CABINET CURVED FRONT GLASS

CHOCOLATE DISPLAY CABINET

ICE CREAM DISPLAY CABINET 3D SHOW

REFRIGERATED DISPLAY CABINET

PRO ESPRESSO COFFEE MACHINE - 1 GROUP

ESPRESS COFFEE MACHINE - 2 GROUP