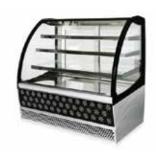

SERVE OVER DISPLAY

PASTRY DISPLAY CABINET CURVED FRONT GLASS

CHOCOLATE DISPLAY CABINET

ICE CREAM DISPLAY CABINET 3D SHOW

REFRIGERATED DISPLAY CABINET

PRO ESPRESSO COFFEE MACHINE - 1 GROUP

ESPRESS COFFEE MACHINE - 2 GROUP